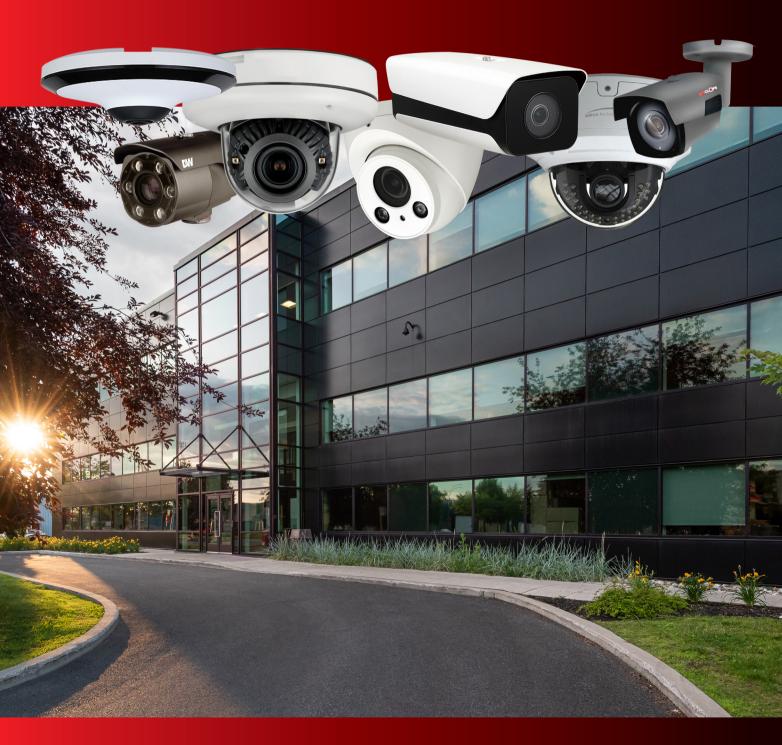

# SURVEILLANCE

#### A LOOK FROM ANYWHERE

Protect your employees, customers, and property with HIGH QUALITY VIDEO SURVEILLANCE

From indoor and outdoor camera options, dome and bullet cameras, and IR cameras, to night vision, long range cameras, vandal proof cameras, license plate recognition cameras, and more— **Castle Protection**'s rugged commercial grade surveillance equipment combines high definition video with weather-tested strength.

Consistency is key to quality surveillance. Our cameras—whether you need one stand-alone camera to watch over a safe or a multi-camera system that covers a wide area inside and outside your business—offer clear, high image resolution in even extreme lighting.