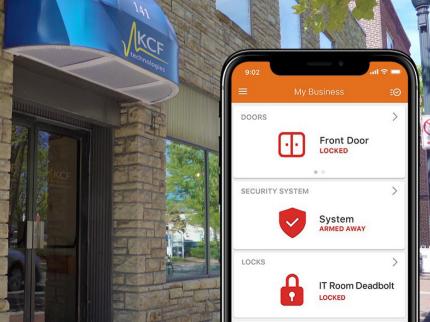

## ACCESS CONTROL

#### THE BEST LEVEL OF PROTECTION FOR YOUR BUSINESS

Authorization, authentication, access approval, and accountability of all the people who come and go in your business throughout the day is of critical importance, to say the least. But it is no small job to properly and securely manage all the login credentials, passwords, personal identification numbers (PINs), biometric scans, and physical or electronic keys that will access your premises and information-sensitive systems each day.

That is precisely why **Castle Protection** offers single source engineered solutions for all your security, audio/video, and electronic integration needs. These full-featured access control systems go beyond locking and unlocking doors—although they do that too. They can track, record, and deter access throughout your building. Restrict access to sensitive areas. Specify what a person can do on a given system. Ensure that only authorized people can log on to your system. And identify what a person did on the system they accessed.