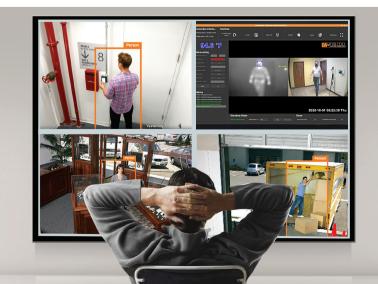

# SURVEILLANCE

#### A LOOK FROM ANYWHERE

Protect your employees, customers, and property with HIGH QUALITY VIDEO SURVEILLANCE

From indoor and outdoor camera options, dome and bullet cameras, and IR cameras, to night vision, long range cameras, vandal proof cameras, license plate recognition cameras, and more— **Castle Protection**'s rugged commercial grade surveillance equipment combines high definition video with weather-tested strength.

Consistency is key to quality surveillance. Our cameras—whether you need one stand-alone camera to watch over a safe or a multi-camera system that covers a wide area inside and outside your business—offer clear, high image resolution in even extreme lighting.

#### REVIEW YOUR SURVEILLANCE FOOTAGE RIGHT FROM YOUR PHONE.

Mobile apps allow you to view, playback and capture still images from a surveillance system on your smart phone and tablet. Stay aware of important activity at your property anytime, not just when there's an emergency, with customizable text, push notifications and email alerts.