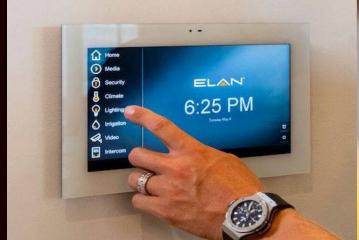

# WORKPLACE AUTOMATION

CONTROL ALL OF YOUR SUBSYSTEMS FROM ONE EASY-TO-USE INTERFACE

Mechanical. Security. Fire and flood safety. Lighting and Shading. HVAC and humidity control. Audio and Video Distribution.

We can seamlessly connect your equipment and technology to your workspace without putting your business on hold. When you trust **Castle Protection** to helm your project we examine and anticipate all aspects of your project, from construction to completion. This ensures your new workspace is in place, on time, and within budget. Most importantly, we blend innovation and inventiveness with the mechanical demands of technology that fits your particular business flow.

**Castle Protection** can help you manage what you want ... when you want it ... where you want it.

Business owners like you love the efficiency and cost-savings we can extend to you through our relationships with the industry's best and brightest in workplace automation.