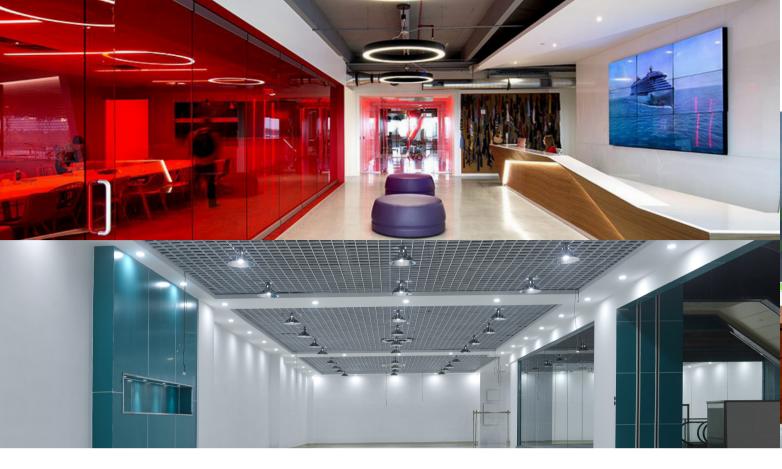

# CONFERENCE ROOM

#### MAKE THE MEETING ROOM IN YOUR BUILDING THE SMARTEST ROOM IN YOUR BUILDING

Cutting edge audio and crystal clear video. Lights and lightning fast wireless. Climate control and cameras. Service and support.

**Castle Protection** understands that your company's conference room is more than just a meeting space for your employees. It is often the first impression of your business in the minds of your board members, shareholders, and potential clients.

An integrated conference room—one that allows each person to connect, compare, and share content wirelessly; a space with lighting and audio and video solutions that can be tailored to each presentation; a unified place that is as flexible to your specific needs and workflow as it is comfortable to the people you're hosting—is the smartest way to do business.