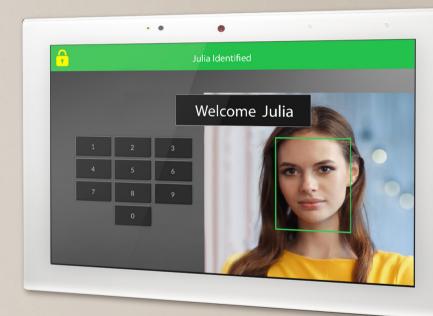

## ACCESS CONTROL

#### THE BEST LEVEL OF PROTECTION FOR YOUR BUSINESS

Authorization, authentication, access approval, and accountability of all the people who come and go in your business throughout the day is of critical importance, to say the least. But it is no small job to properly and securely manage all the login credentials, passwords, personal identification numbers (PINs), biometric scans, and physical or electronic keys that will access your premises and information-sensitive systems each day.

That is precisely why **Castle Protection** offers single source engineered solutions for all your security, audio/video, and electronic integration needs. These full-featured access control systems go beyond locking and unlocking doors—although they do that too. They can track, record, and deter access throughout your building. Restrict access to sensitive areas. Specify what a person can do on a given system. Ensure that only authorized people can log on to your system. And identify what a person did on the system they accessed.