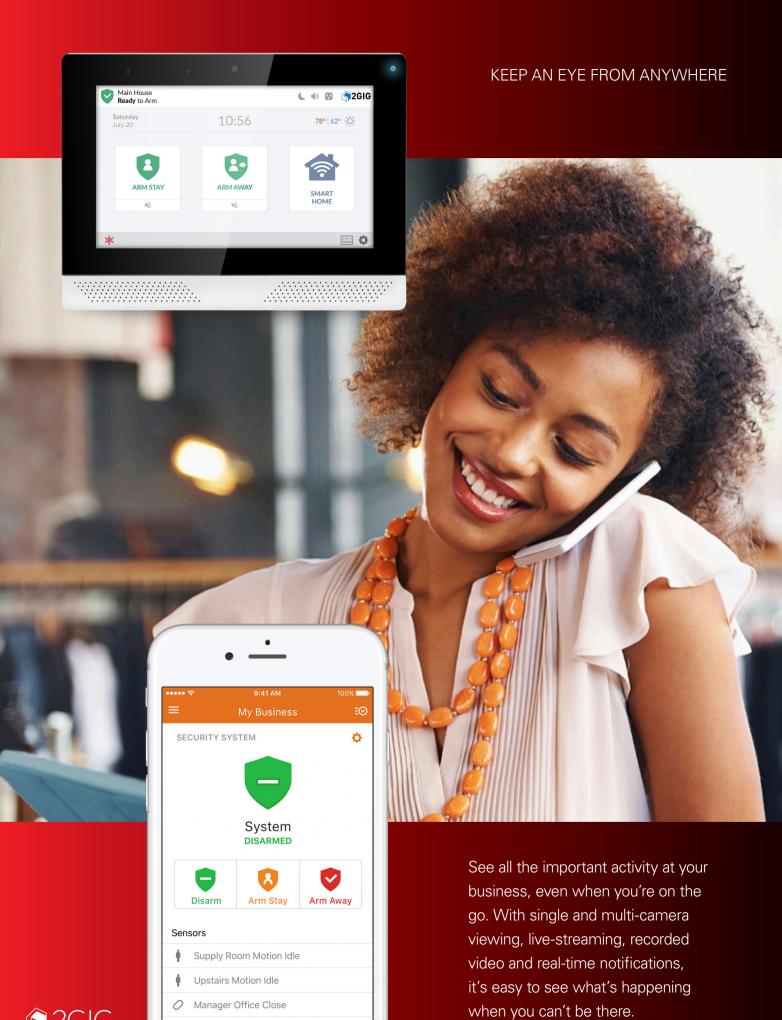

#### REVIEW YOUR SURVEILLANCE FOOTAGE RIGHT FROM YOUR PHONE.

Mobile apps allow you to view, playback and capture still images from a surveillance system on your smart phone and tablet. Stay aware of important activity at your property anytime, not just when there's an emergency, with customizable text, push notifications and email alerts.